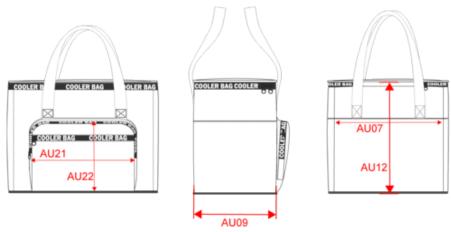

### Dimensions (cm)

| Measurements in cm          | One size |  |  |
|-----------------------------|----------|--|--|
| AU07 - Total width          | 22.00    |  |  |
| AU09 - Depth of bottom part | 13.00    |  |  |
| AU12 - Total height         | 22.00    |  |  |
| AU21 - Front pocket width   | 21.00    |  |  |
| AU22 - Front pocket height  | 15.50    |  |  |