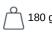

### Dimensions (cm)

| Measurements in cm          | One size |  |  |
|-----------------------------|----------|--|--|
| AU07 - Total width          | 22.00    |  |  |
| AU09 - Depth of bottom part | 13.00    |  |  |
| AU12 - Total height         | 22.00    |  |  |
| AU21 - Front pocket width   | 21.00    |  |  |
| AU22 - Front pocket height  | 15.50    |  |  |